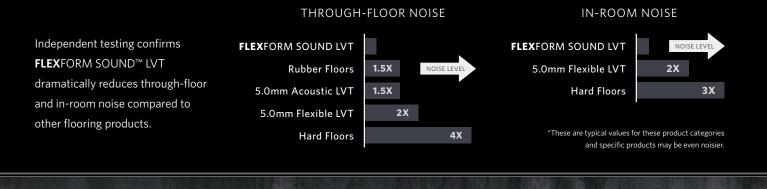

Milliken has the solution. Intoducing **FLEX**FORM SOUND<sup>™</sup> LVT.

## BUILT-IN ACOUSTIC LAYERS REDUCE THROUGH-FLOOR NOISE AND IN-ROOM NOISE BY ${f 50\%}$